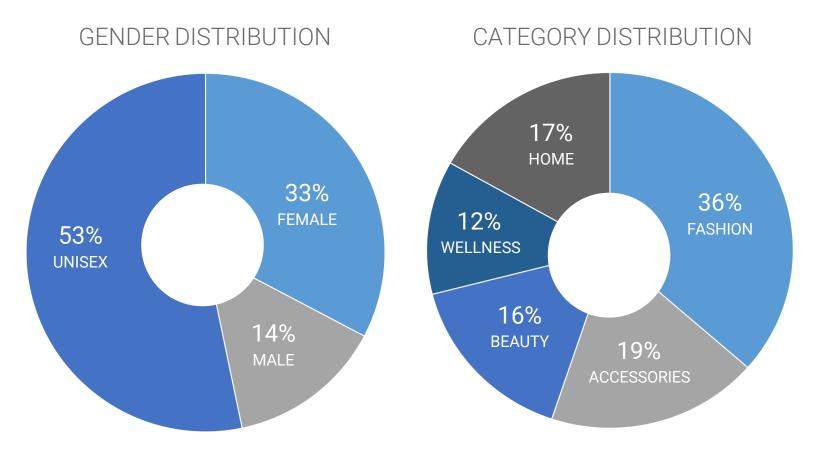

Our second look at the *Davids* focuses on a curated selection of over 200 brands across five key categories: fashion, accessories, beauty, wellness and home. By definition, our *Davids* were founded, launched and nurtured online and our curation is centered on those which we believe are ones to watch. The 200<sup>+</sup> are at varying stages of maturity and scale, but on average, through anecdotal evidence, we believe they are each generating an estimated \$10 million in sales or \$2 billion in total. By driving their businesses online, the *Davids* are disintermediating traditional retailers by selling products at what effectively could be deemed wholesale prices (vs. full retail) direct to consumer. By using a traditional wholesale/retail markup c. 2.2x, the *Davids* are effectively taking more than double their volume out of traditional retail channels, a cool \$4 billion. They are small but mighty in their numbers, and their fleet is only growing.